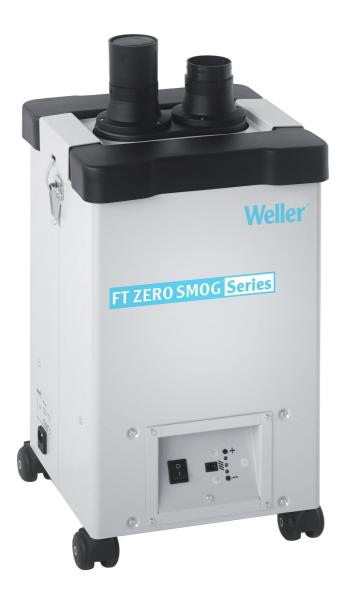

## The MG 1140 fume extraction unit is suitable for particle or gas filtration at in cleanrooms.

Item No: U-145-1002-ESDN The MG 1140 fume extraction unit is suitable for particle or gas filtration in cleanrooms

The MG 140 cleanroom is suitable of applications with a high demand of gas and particle filtration, in clean room work. It can be placed and be moved easily between different work places. Variable speed and alarm function for filter exchange can be set via the remote control.

## **KEY FEATURES**

- 😌 One of the quietest units available on the market
- 😌 Visual and audible filter-full alarm
- 4 wheels for easy movement
- Push buttons for easy flow adjustment