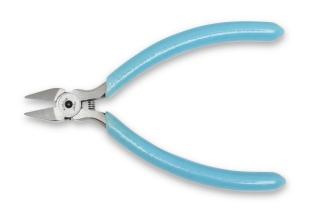

## MS545JVN

Item No: MS545JVN 4" Slim Line Tapered Head Diagonal Cutter

Weller® Xcelite® 4" Slim Line Tapered Head Diagonal Cutter is used for full-flush cutting for soft copper wire up to 22 AWG (0,6 mm), is ESDsafe and has blue cushion grips.