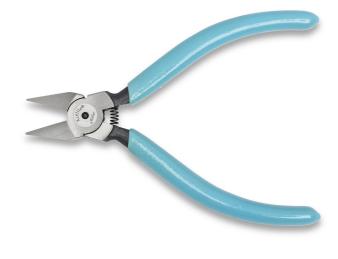

## S1415JSNN

Item No: S1415JSNN 5" Tapered Relieved Head Diagonal Cutter

Weller® Xcelite® 5" Tapered Relieved Head Diagonal Cutter is designed for full-flush cutting, and is ESD-safe.