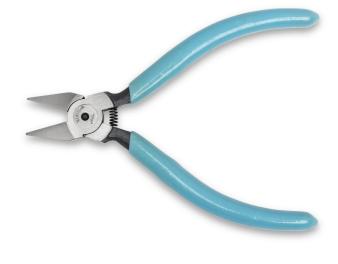

## S475JSNN

Item No: S475JSNN 5" Tapered Head Diagonal Cutter

Weller® Xcelite® 5" Tapered Head Diagonal Cutter is designed for fullflush cutting, and is ESD-safe.

- Used for cutting component leads
- 🔁 Full-flush cutting
- Features cushion grips