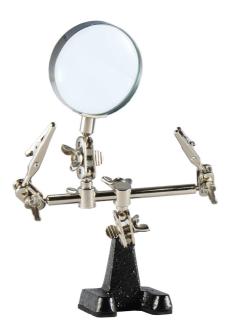

## Helping Hands with Magnifier

Item No: WLACCHHB-02

Free up your hands for improved soldering precision and flexibility with Weller's Helping Hands with Magnifier. Easily position components with 4-way swivel alligator clamps and magnify your work area 4X larger for expert soldering.

# YOUR BENEFITS

Frees Up Your Hands Ensures safe soldering with improved precision and flexibility. Easily position components where you need them with the alligator clamps' 4-way swivels.

- Enhanced Visibility Magnifying glass enlargers your soldering work area 4X.
- Secure Projects Components stay secure and in place with the dual alligator clamps for flexible positioning during soldering.

#### Multiple Applications Use for electronic PCBs, wires, stained glass, arts and crafts, or other general-purpose applications.