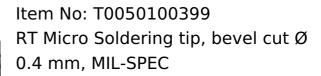

## **RTM 004 B MS**

High performance active tip RT Micro MIL-SPEC for micro & standard components covering the wide range of applications

## **TECHNICAL DATA**

| Length18.5mmDiameter3.2 mmESD SafeYes |              |
|---------------------------------------|--------------|
|                                       |              |
| ESD Safe Yes                          |              |
|                                       |              |
| Mil-Spec Yes                          |              |
| Power 40 W                            |              |
| Quantity Per Package 1                |              |
| Tip Finder Size Range0.1 - 0.4 mm     |              |
| Tip Range RTM MS                      |              |
| Tip Shape Bevel Cut                   |              |
| Tip Type MS                           |              |
| UPC 037103331168                      |              |
| Works With WTMP-MS; WMRP-MS;          | WXMP-MS      |
| Product Family RT Micro MS Active Sol | ldering Tips |