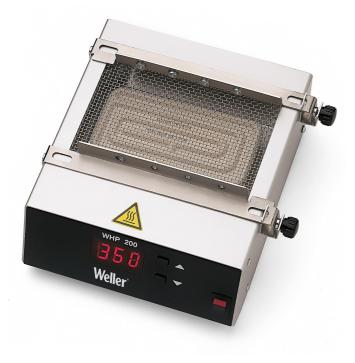

## **WHP200**

Item No: T0053371699N Preheating plate 200 W, 230 V, 120 x 60 mm with easy fix board holder

## **KEY FEATURES**

- 🕒 200 W, 230 V
- 🕒 Heating surface 120 x 60 mm
- 🛟 Temperature range 50 °C 400 °C
- Digital display for set and read temperature
- Electronic temperature control
- Infrared high temperature ceramic elements for fast and efficient heat up
- 🕒 2 Easy Fix board holder

## **TECHNICAL DATA**

| Height                              | 70mm                   |
|-------------------------------------|------------------------|
| Length                              | 165mm                  |
| Dimensions L x W x H                | 165.0 x 195.0 x 70.0mm |
| ESD Safe                            | Yes                    |
| Heating Plate Dimensions            | 120.0 x 60.0mm         |
| Power                               | 200 W                  |
| Temperature Range (Depends on Tool) | 50 - 400°C             |
| Temperature Range °F                | 150 - 750 °F           |
| UPC                                 | 037103305480           |
| Voltage                             | 220-240V (50/60 Hz)    |
| Product Family                      | Pre-Heating Plates     |
|                                     |                        |