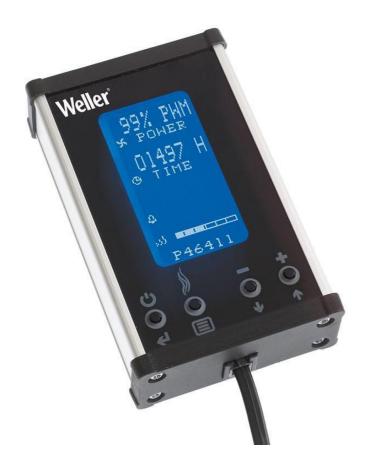

## Remote Display to Control MG Filtration Units

Item No: 700-3057
Remote Display to Control Fume
Extraction Units MG100S, MG130,
MG140, RS202X (+ discount. WFE 2X,
MG 200, MG 400). Includes 2 m
(78.74 in) Cable

## **KEY FEATURES**

- ESD Safe
- Can be positioned on the workbench to completely monitor nd control te extraction unit
- Compatible with MG100s, MG130, MG140, RS202x Extraction Units
- Back-lit screen