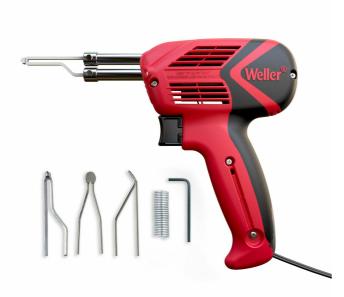

## Soldering gun 9400 kit

Item No: WLG9400K23I

The Weller WLG940023C series soldering gun is optimally used for heavy-duty soldering, cutting, and smoothing applications including those involving: heat sinks, ground planes, metal art, and plumbing.

## YOUR BENEFITS

- Solder. Smooth. Cut.

  Soldering Gun comes with an assortment of high quality, genuine Weller tips that are optimally designed for heavy-duty soldering, cutting, and smoothing applications
- 6 Second Heat-up Focused bright LED light provides illumination for improved visibility in low-light environments
- Better Visibility
  Soldering Gun delivers two levels of power for your soldering task needs, both deliver heat up to 900 °F. When full 140 Watt power is needed, pull the trigger halfway. When medium 100 Watt power is needed, pull the trigger fully
- Dual Power Trigger