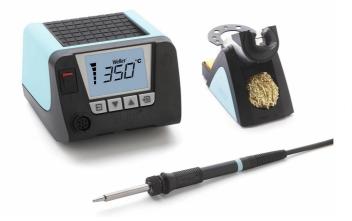

## WT 1014

Item No: T0053442599 1-Channel Soldering Station Set, 95 W with soldering iron WSP 80 Robust

## **KEY FEATURES**

- Power unit WT 1, 1 channel with soldering iron WSP 80 Robust and safety rest WSR 201
- WSP 80 Robust soldering iron (80 W) with power response tips for all standard applications, robust version. Tip family LT
- High productivity (Power unit with 1 channel, 95 W)
- Intuitive use thanks to clear menu structure
- Reduced footprint thanks to stackability
- Graphical backlit LC-Display
- High performance and functionality many connectable tools
- Housing cover useable as storage
- OFF time, Process window, Lock function, Offset