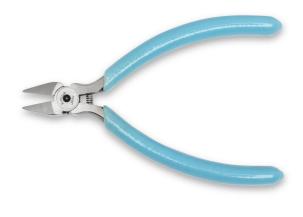

## MS545JVN

Item No: MS545JVN 4" ESD Safe Slim Line Tapered Head Diagonal Flush Cutting Pliers

Weller® Xcelite® Slim Line 4" Tapered Head Cutter is a diagonal electronic cutting plier ESD safe and used for flush cutting, with blue cushion grips for soft copper wire up to 22 AWG(0.6mm)

## **KEY FEATURES**

- Full-flush cutting
- 🕒 Slim line tapered head
- Features cushion grips