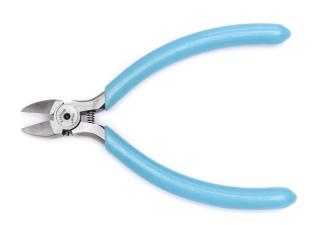

## MS543JVN

Item No: MS543JVN 4" ESD Safe Relieved Taper Head Diagonal Cutting Pliers

Weller® Xcelite® Relieved Tapered Head Cutter is ESD Safe and designed to meet flush cutting needs.