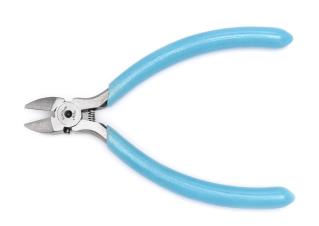

## MS549JVN

Item No: MS549JVN 4" ESD Safe Tapered Head Diagonal Flush Cutting Pliers

Weller® Xcelite® 4" Cutter Tapered Head is a diagonal electronic cutting plier for flush cutting. Its narrow tips increase tool clearance, is ESD safe and has the ability to cut soft copper wire up to 22 AWG(0.6mm)

## **KEY FEATURES**

- Full-flush cutting of leads in restricted spaces
- Narrow tips give increased clearance
- 🕒 Features cushion grips

## **TECHNICAL DATA**

| Length               | 102mm             |
|----------------------|-------------------|
| Cut Type             | Flush             |
| Cutting Edge Length  | 11,9 mm, 15/32 in |
| ESD Safe             | Yes               |
| Handle Color         | Blue              |
| Head Style           | Tapered           |
| Head Thickness       | 7.11mm            |
| Head Width           | 10.92mm           |
| Jaw Length           | 11.68mm           |
| Packaging            | Bagged            |
| Quantity Per Package | 1                 |
| Tip Size             | 1,2 mm, 3/64 in   |
| Tip Width            | 1.0mm             |
| UPC                  | 037103311405      |
| Package Gross Weight | 0.185 lb          |
| Package Height       | 0.750 in          |
| Package Length       | 6.700 in          |
| Package Width        | 2.850 in          |
| Case Pack Qty.       | 72                |
| Product Family       | Pro Series        |