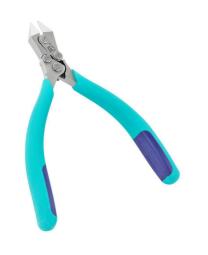

## E147A

Item No: E147A 5-1/2" ESD Safe Semi-Flush Straight Pointed Side Cutter with Compound Action

Weller Erem<sup>™</sup> Pliers are designed to ensure an accurate and sure grip every time. Manufactured with uncompromising Swiss quality and created for worldwide applications, including electronics assembly and healthcare, Weller Erem Pliers are built to last. Feel the difference with Weller Erem<sup>™</sup> – the proven choice. Every time.

## **KEY FEATURES**

- Side cutter with compound action.
- For cutting hard wires with minimal effort
- straight pointed head