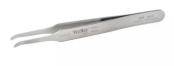

## 12ASA

Weller Erem<sup>™</sup> has a wide range of Tweezers, each designed to be strong, comfortable and precise. Manufactured with uncompromising Swiss quality and created for worldwide applications, including electronics assembly and healthcare, Weller Erem Tweezers are built to last. Feel the difference with Weller Erem<sup>™</sup> – the proven choice. Every time.

## **KEY FEATURES**

🔁 Tip width 2 mm/.078 Inch. Like 2ASA, but angled

## **TECHNICAL DATA**

| Length           | 118mm              |
|------------------|--------------------|
| Tweezer Shape    | Curved Round       |
| UPC              | 037103344342       |
| Weight (Catalog) | 0.016 kg           |
| Product Family   | Precision Tweezers |