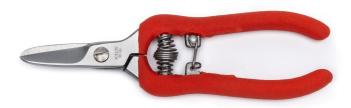

## 86NCG

Weller® Xcelite® Electrician's Snip with shearing action of 11-1/2" is useful for removing insulation and cutting light sheet metal.

## **KEY FEATURES**

- The tools is suitable for production or field service work
- Useful for removing insulation and cutting light sheet metal
- Fine insulation can be stripped without damage to the conductor
- Shearing action of 1 1/2" or 38 mm cut pointed blades prevents peaks on fine wires and filaments
- Coil spring opens blades
- Safety latch
- Low friction moving handle optimized grip span
- Plastic-coated cushion grip provides maximum leverage