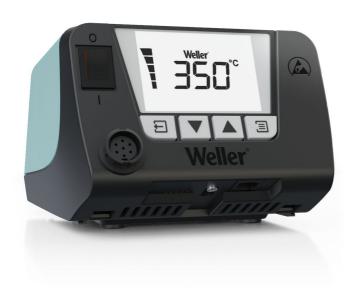

## **WT1H 230V**

Item No: T0053435699N 1-Channel Power Unit, 150 W

## **KEY FEATURES**

- High productivity (Power unit with 1 channel, 150W)
- 1 Intuitive use thanks to clear menu structure
- Reduced footprint thanks to stackability
- Graphical backlit LC-Display
- High performance and functionality many connectable tools
- 🕀 Housing cover useable as storage
- OFF time, Prozess window, Lock function, Offset