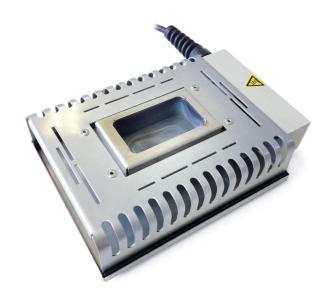

## **WSB 150 Soldering Bath**

Item No: T0052704299N Soldering bath 150 W, 24 V

## **KEY FEATURES**

- 🕀 WSB 150 Soldering Bath 150 W, 24 V
- Connectable to all Weller 150 W digital stations and WR3M
- For tin coating and preparation of electronics components and leads
- 🕀 Precision temperature control / 150° F 850° F / 50º C 454º C
- Heated surface 150 W: Soldering bath 2.3"; x 1.2"; x 0.75"; / 58 mm x 30 mm x 19 mm
- 🛟 For lead free solder
- ⊕ Heat-up time ~ 10 min ( 50°C 350°C)
- 🛟 For lead free solder