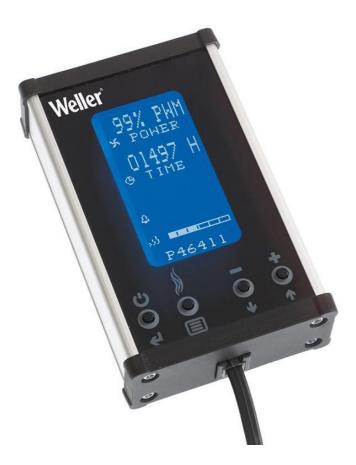

## Remote Control for MG Devices and WFE 2X

Item No: 700-3057
Remote Display to Control Fume
Extraction Units MG100S, MG130,
MG140, RS202X (+ discount. WFE 2X,
MG 200, MG 400). Includes 2 m
(78.74 in) Cable

## **KEY FEATURES**

- ESD Safe
- Can be positioned on the workbench to completely monitor nd control te extraction unit
- Compatible with MG100s, MG130, MG140, RS202x Extraction Units
- Back-lit screen