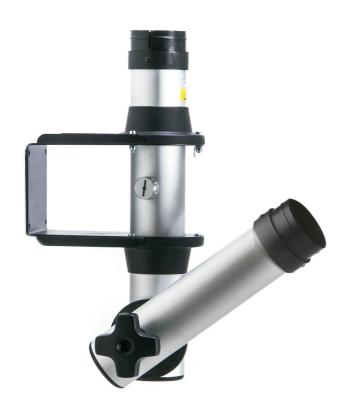

## 1 Joint Extraction Arm to the Wall Mount

Item No: FT-3470N Easy-Click 60 1 joint aluminum extraction arm with valve

## **KEY FEATURES**

- For wall mounting
- With integrated shut-off valve
- Compatible with the Weller Easy-Click system
- Sturdy Aluminium construction
- ESD Safe
- Rigid steel bracket for wall mounting
- Ideal for where the fume extraction unit is sited above the bench.