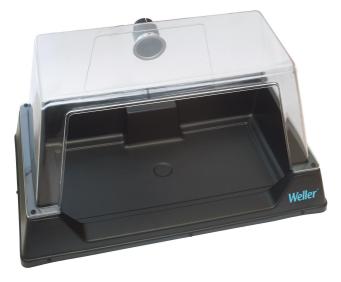

## WEHT Exhaust Hood

Item No: FT91000022N Extraction hood WEHT with Easy-Click 60 exhaust top connector

## **KEY FEATURES**

- For applications where fumes spread rapidly due to a drafty work environment.
- The hood can enclose the source, enabling fumes to be captured before they contaminate the workplace
- The housing is PET and is NOT ESD safe
- Compatible with Weller Zero Smog 4V or Zero Smog 6V systems
- To guarantee sufficient extraction results an extraction unit with minimum 230 m<sup>3</sup>/h must be connected to the hood
- Compatible with Weller Zero Smog 4V or Zero Smog 6V systems