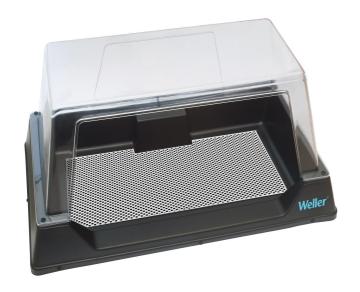

## **WEHB Exhaust Hood**

Item No: FT91000023N WEHB Extraction Hood Bottom for gluing or cleaning applications

## **KEY FEATURES**

- Bottom source extraction hood for gluing or cleaning applications where gases from solvents or glue, lighter than air have to be extracted from below
- Mobil use on a bench or trolly
- To guarantee sufficient extraction results an extraction unit with minimum 230 m3/h must be connected to the hood
- The workplace is covered with a punched stainless steel plate
- Housing PET and not ESD-safe
- Compatible with Weller Zero Smog 4V or Zero Smog 6V systems