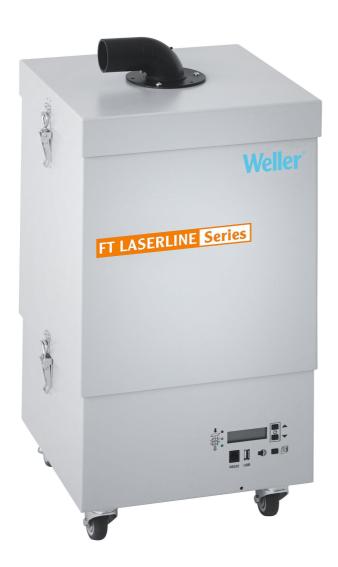

## **Laser Line LL 200V**

Item No: FT91001699N Laser extraction unit, 230V / 50 Hz

## **KEY FEATURES**

- For Laser marking, engraving, and welding applications with low up to mid dust volumes.
- The Constant flow control (CFC) guarantees a automatic air flow regulation independent of the filter pollution rate.
- Efficiency test via USB port
- Acoustical and optical filter alarm
- Low noise level
- Pre-filter 0,5 -2,5 m²
- 1 Includes main filter FT91000008N

## **TECHNICAL DATA**

| Height               | 700mm                   |
|----------------------|-------------------------|
| Length               | 320mm                   |
| Dimensions L x W x H | 320.0 x 320.0 x 700.0mm |
| Capacity (m³/h)      | 230 m³/h                |
| ESD Safe             | Yes                     |
| Maximum Vacuum       | 3,800 Pa                |
| Power                | 200 VA                  |
| UPC                  | 4003019431267           |
| Product Family       | Laser Fume Filtration   |