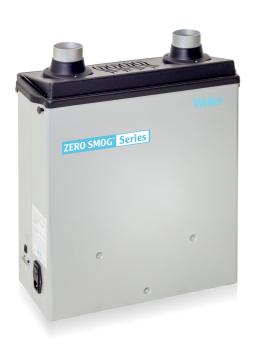

## **MG 100S**

Item No: 100-1000-ESDN Fume extraction unit MG 100S

## **KEY FEATURES**

- Unit purifies air at up to 2 workplaces
- High Gas filter volume
- Electronic filter control with filter alarm
- Variable speed setting
- Minimized foot print
- Switching power supply 100 240 V
- Optimized filter lifetime
- The MG 100S fume extraction unit is suitable for applications with a high demand of gases. Variable speed and alarm function for filter exchange can be set via the remote control. To make installation easier, the MG 100S can be suspended at the work table with special table mounting set (780-3001-ESD).
- Blower speed can also be changed and filter status checked via the optional extra remote display (p/n 700-3057).

## **TECHNICAL DATA**

| Height                     | 610mm                                                                                              |
|----------------------------|----------------------------------------------------------------------------------------------------|
| Length                     | 460mm                                                                                              |
| Dimensions L x W x H       | 460.0 x 210.0 x 610.0mm                                                                            |
| Compact Filter             | Particle filter HEPA H13, broadband gas filter (50% activated carbon + 50% Potassium Permanganate) |
| ESD Safe                   | Yes                                                                                                |
| Maximum Blower Vacuum (Pa) | 2,300 Pa                                                                                           |
| Power                      | 100 W                                                                                              |
| UPC                        | 037103288516                                                                                       |
| Weight (Catalog)           | 15.00 kg                                                                                           |
| Product Family             | Solder Fumes Volume Extraction 1-2<br>Workstations                                                 |