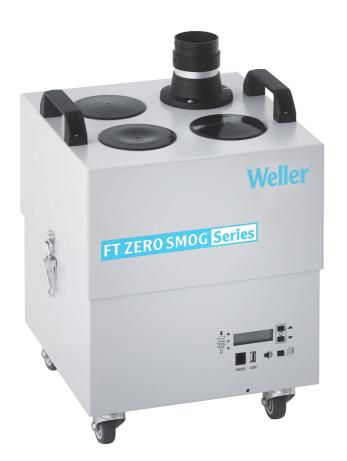

## **Zero Smog 4V with Gas Filter**

Item No: T0053661299N Fume extraction unit Zero Smog 4V

The Zero Smog 4V fume extraction unit is easy to install and operate. It is designed for use as a small central system. A powerful, maintenance-free turbine provides continuous fume extraction at a maximum air extraction rate of 230 m3/h. With constant flow control the turbine speed is automatically adjusted to demand, avoiding unnecessary waste of suction power resulting in energy savings.

## **KEY FEATURES**

- Fume Extraction Unit with a special Gas Filter suitable for applications such as hand soldering, heavy duty and general soldering, gluing, cleaning, filling, fine dust, MEK and VOC
- Mobile fume extraction unit, extracts contaminants at up to 4 workplaces
- Includes F7 fine dust pre-filter and wide band gas filter (50 % active carbon / 50 % Chemisorb)
- Constant Flow Control (CFC) guarantees automatic air flow regulation for each working place independent of the connected workplaces, at the same time avoiding unnecessary waste of suction power and saving energy
- Electronic filter control with optical and acoustic filter alarm enables efficient filter performance monitoring
- A powerful, maintenance-free turbine provides continuous fume extraction
- Maximum smoke discharge 230 m³/h
- Electrostatic safety certification
- Efficiency test via USB port