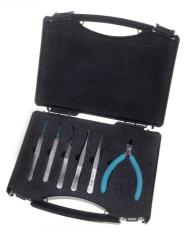

## **KEY FEATURES**

- For SMD assembly and repair applications.
- 6-pieces tool kit with monitored discharging ESD handles.
- Special tool steel.
- 🕂 High-quality precision tweezers, non-magnetic.
- 🕒 In an ESD-safe plastic case.
- 🛟 Contents: 51SA, 102ACA, 103ACA, 150SAMB, 150SAMF, 670EP