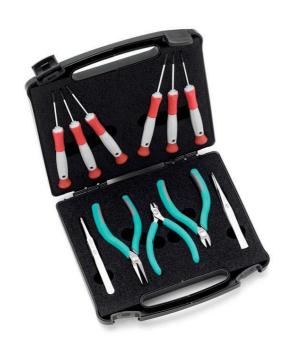

## 3600KU

Item No: 3600KU

11 Pc. ESD Safe Universal Tool Set

Manufactured with uncompromising Swiss quality, Weller Erem™ Precision Tools are designed to be strong, durable, sharp and have the highest precision available. Weller Erem™ tools are built to last. Feel the difference with Weller Erem™. The proven choice. Every time.

## **KEY FEATURES**

- For use in electronics assembly, the watchmaking industry, medicine or dentistry.
- 11-piece tool kit with monitored discharging ESD handles.
- Special tool steel, non-reflecting surface, resharpenable (cutter).
- High-quality precision tweezers, non-magnetic, for assembly work in electronics and light engineering.
- Precision screwdriver with hardened, durable tips, for precision working in confined areas.
- 🕕 In an ESD-safe plastic case.
- Contents: XP600, 2412E, 2442P, 622NB, AASA, 2ASASL