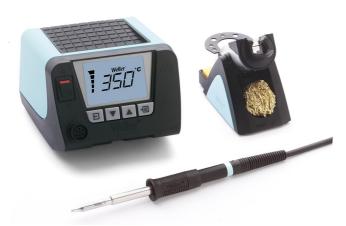

## **WT 1010H**

Item No: T0053438699N 1-Channel Soldering Station Set, 150 W with soldering iron WP120

## **KEY FEATURES**

- Power unit WT 1H, 1 channel with soldering iron WP 120 Robust and safety rest WSR 201
- WP 120 (120 W): All-rounder with Power-Response soldering tip, XT Tip family and XT soldering head
- High productivity (Power unit with 1 channel, 150W)
- Intuitive use thanks to clear menu structure
- Reduced footprint thanks to stackability
- Graphical backlit LC-Display
- High performance and functionality many connectable tools
- Housing cover useable as storage
- OFF time, Prozess window, Lock function, Offset