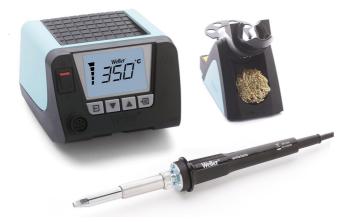

## WT 1011H

Item No: T0053439699N 1-Channel Soldering Station Set, 150 W with soldering iron WP 200

## **KEY FEATURES**

- Power unit WT 1H, 1 channel with soldering iron WP 200 and safety rest WSR 202
- WP 200 High Power soldering iron (200 W) with power response tips. Ideal for applications with high mass applications. Tip Family XHT
- High productivity (Power unit with 1 channel, 150W)
- Intuitive use thanks to clear menu structure
- Reduced footprint thanks to stackability
- Graphical backlit LC-Display
- High performance and functionality many connectable tools
- Housing cover useable as storage
- OFF time, Prozess window, Lock function, Offset