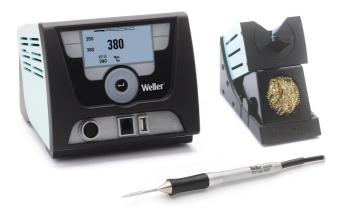

## WX 1011

Item No: T0053419399N

## **KEY FEATURES**

- Power unit WX 1 with 1 channel, micro soldering iron WXMP
- Innovative operation concept
- Robust touch screen with ESD safe glass
- Intuitive use with turn-click-wheel with enter key and finger guide
- Blue LED backlighting
- 🕒 Multilingual menu navigation
- High functionality
- No safety rest with Stop & Go function needed thanks to integrated acceleration sensor
- Optimized precision, better stability by sensor in the soldering iron
- Specific parameterization of tool by storage medium in hand piece