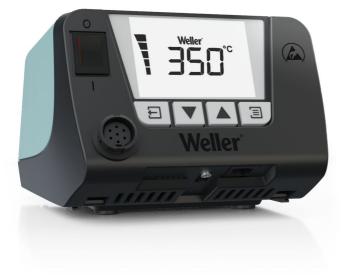

## WT 1H (UK)

Item No: T0053435399N 1-Channel Power Unit, 150 W

## **KEY FEATURES**

- High productivity (Power unit with 1 channel, 150W)
- Intuitive use thanks to clear menu structure
- Reduced footprint thanks to stackability
- 🕒 Graphical backlit LC-Display
- High performance and functionality many connectable tools
- Housing cover useable as storage
- 😌 OFF time, Prozess window, Lock function, Offset