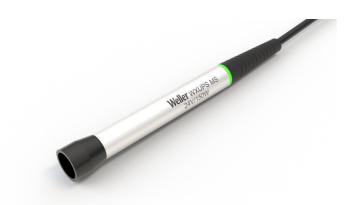

## **WXUPS MS**

Item No: T0052923599

Smart ultra soldering iron WXUPS MS 150

W, 24 V

## **KEY FEATURES**

- Perfect for Heavy-Duty Soldering Applications: component sizes from 1612 and bigger (XL to XXL)
- Extremely Fast 7-Second Heat-up Time
- Precise and Fast Heat Transfer and Fast Recovery Time
- High Power at the Point:

  Thermal Core Technology provides 150 W power, delivering heat through the joint, even providing precisely soldered multilayer boards
- Easy Tool Identification with Visual Process Control
- Intelligent Tool Detection protects from Defaults
- Save Individual Soldering Processes with Integrated Parameter Memory
- Fast, Safe and Easy Tip Exchange
- Reduced Energy Consumption thanks to a Motion Sensor
- Maximum Protection: (IPC industry standards)