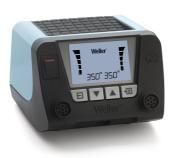

## WT 2M

Item No: T0053443399

High flexibility for versatile applications - Weller WT2M soldering stations

## Compact. Powerful. Versatile