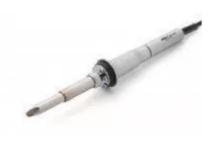

## WXP 200 - 550°C

Item No: T0052920571N Soldering iron 200 W, 24 V with Power-Response Heating Technology

## **KEY FEATURES**

- Intelligent soldering iron 200 W, 24 V
- For very large components (Shielding) with high/ medium energy demand
- Most efficient soldering iron for WX stations
- Parameter memory such as standby temperatures, automatic switch-off time
- Reduces total costs of ownership due to motion sensor
- Visual process control through LED signal function
- Interchangeable XHT soldering tips at low cost prices
- Power Response heating technology with improved sensor position
- Fast reaction time