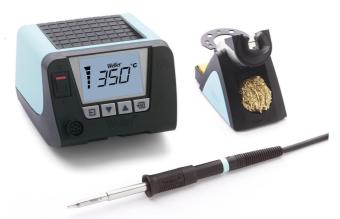

## WT 1010H (UK)

Item No: T0053438399N 1-Channel Soldering Station Set, 150 W with soldering iron WP120

## **KEY FEATURES**

- Power unit WT 1H, 1 channel with soldering iron WP 120 Robust and safety rest WSR 201
- WP 120 (120 W): All-rounder with Power-Response soldering tip, XT Tip family and XT soldering head
- High productivity (Power unit with 1 channel, 150W)
- Intuitive use thanks to clear menu structure
- Reduced footprint thanks to stackability
- Graphical backlit LC-Display
- High performance and functionality many connectable tools
- Automatic standby of tool thanks to integrated acceleration sensor in the tool
- Housing cover useable as storage
- OFF time, Prozess window, Lock function, Offset