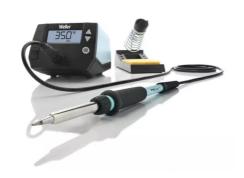

## WE1010 Set (UK) 230V

Item No: T0053298399 1-Channel Power Unit, digital, 70 W

## **KEY FEATURES**

- Power unit, 1 channel with soldering iron WEP 70 and safety rest PH 70
- 10 W solder iron with ergonomic handle and providing toolless tip change
- 🕀 ESD safe station, iron and heat-resistant silicon cable for safe handling
- Using ET soldering tips
- 🛟 Standby mode and auto setback conserves energy, protects equipment
- Password-protected to preserve settings
- Replacement for 4ETH, 4ETK, 4ETO, 4ETS necessary. For WEP 70 4ETHL, 4ETKL, 4EKOL and 4ETSL must be used.
- Change hot tips out by hand by twisting the plastic knurled nut on the soldering pencil without an additional tool.