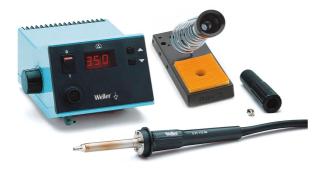

## WAD101 Set 230V

Item No: T0053266699N Hot air station, 1 channel 105 W / 230 V

## **KEY FEATURES**

- 🕒 Hot air station, 1 channel with HAP 1 soldering iron
- 🕒 Small hot air set
- For hot air irons or soldering irons up to 100 W