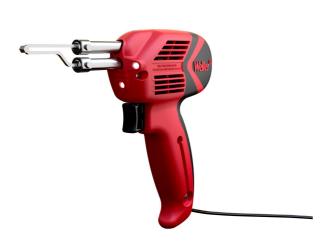

## Soldering gun 9400, UK

Item No: WLG940023G

Weller® 140W/100W Soldering Gun,

UK

The Weller WLG940023C series soldering gun is optimally used for heavy-duty soldering, cutting, and smoothing applications including those involving: heat sinks, ground planes, metal art, and plumbing.

## YOUR BENEFITS

- ➡ Solder. Smooth. Cut. Soldering Gun comes with an assortment of high quality, genuine Weller tips that are optimally designed for heavy-duty soldering, cutting, and smoothing applications
- 6 Second Heat-up Focused bright LED light provides illumination for improved visibility in low-light environments
- Better Visibility
  Soldering Gun delivers two levels of power for your soldering task needs, both deliver heat up to 900 °F. When full 140 Watt power is needed, pull the trigger halfway. When medium 100 Watt power is needed, pull the trigger fully
- Dual Power Trigger