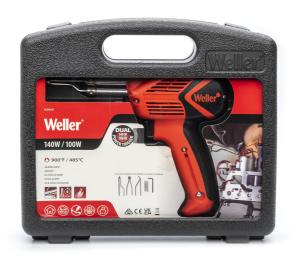

## Soldering gun 9400 kit, UK

Item No: WLG9400K23G

Weller® 140W/100W Soldering Gun

Kit, UK

The Weller WLG940023C series soldering gun is optimally used for heavy-duty soldering, cutting, and smoothing applications including those involving: heat sinks, ground planes, metal art, and plumbing.

## YOUR BENEFITS

- Solder. Smooth. Cut.

  Soldering Gun comes with an assortment of high quality, genuine Weller tips that are optimally designed for heavy-duty soldering, cutting, and smoothing applications
- 6 Second Heat-up Focused bright LED light provides illumination for improved visibility in low-light environments
- Better Visibility
  Soldering Gun delivers two levels of power for your soldering task needs, both deliver heat up to 900 °F. When full 140 Watt power is needed, pull the trigger halfway. When medium 100 Watt power is needed, pull the trigger fully
- Dual Power Trigger