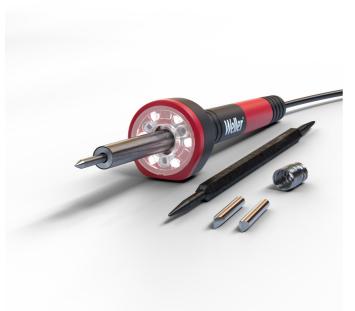

## Soldering iron kit 30W/230V, EU

Item No: WLIRK3023C 30W Soldering Iron Kit, LED Halo Ring™, 230 V

Solder skillfully and confidently with Weller's 30W Soldering Iron with LED Halo Ring™. With its 360 degree illumination, ergonomic molded pencil grip handle, easy-to-change tips, and integrated safety rest, it's the perfect high-quality and versatile soldering iron for all your soldering needs.

## YOUR BENEFITS

- High Visibility LED Halo Ring™
   360 degree illumination provides focused, bright light ensuring high-quality solder joints
- Optimal Precision and Control
   Ergonomic molded pencil grip provides you with comfort, precision and control
- Quick Tip ChangeEasily replace worn tips or change tip applications
- Versatile
  Full range of tip designs conical, chisel or screwdriver perfect for intricate soldering applications
- Integrated Safety Rest On-board safety rest holds iron when not in use, reducing the risk of injury or damage to your workspace
- Scope of delivery
  30W Soldering Iron, Conical Tip 0.8mm (WLTC08IR30), Chisel Tip 4.0 mm
  (WLTCH4IR30), Screwdriver Tip 4.0 mm (WLTS4IR30), Iron Stand, Solder Aid, Lead-Free Rosin Solder