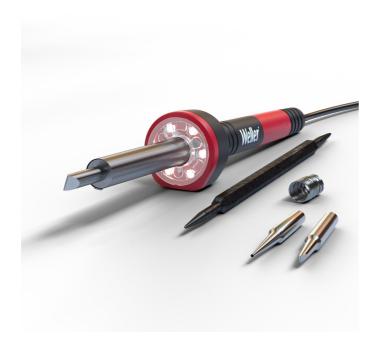

## Soldering iron kit 60W/230V, UK

Item No: WLIRK6023G 60W Soldering Iron Kit, LED Halo Ring™, 230 V

Solder skillfully and confidently with Weller's 30W Soldering Iron with LED Halo Ring™. With its 360 degree illumination, ergonomic molded pencil grip handle, easy-to-change tips, and integrated safety rest, it's the perfect high-quality and versatile soldering iron for all your soldering needs.

## YOUR BENEFITS

- High Visibility LED Halo Ring™ 360 degree illumination provides focused, bright light ensuring high-quality solder joints
- Optimal Precision and Control
  Ergonomic molded pencil grip provides you with comfort, precision and control
- Quick Tip ChangeEasily replace worn tips or change tip applications
- Versatile Full range of tip designs – conical, chisel or screwdriver – perfect for intricate soldering applications
- Integrated Safety Rest On-board safety rest holds iron when not in use, reducing the risk of injury or damage to your workspace