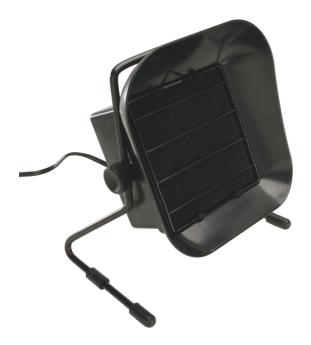

## **Bench Top Smoke Absorber**

Item No: WSA350EUN Weller® Bench Top Smoke Absorber WSA350

## **YOUR BENEFITS**

- 😲 Weller Benchtop Smoke Absorber
- Quit fan, sound level 45-50 dB(A)
- Removes flux fumes from soldering workbench
- Great for workspaces using more active fluxes used with lead-free solder
- Fumes are absorbed by the replaceable carbon-activated filter
- Includes one replacement filter (WSA350F)
- **G** Stand allows the smoke absorber to be adjusted to varying angles
- General Fan is quiet and will not add significant noise to the workspace
- ESD safe
- 🔂 Max. capacity for noxious component per filter: 2,5g