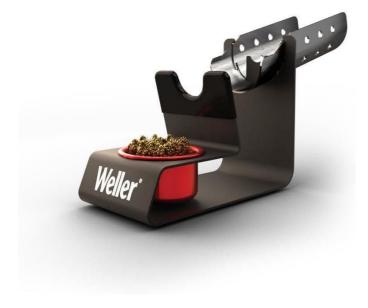

## **YOUR BENEFITS**

- Integrated safety storage The metal safety rest holds the soldering iron when not in use and reduces the risk of injury or damage to your workplace.
- On-Board tip cleaner Extend the life of your tips with Weller's solder brass tip cleaner in a handy metal holder
- Compact design
  Saves space on your bench.
- Reduce residue on the tip Effectively remove residual solder from your soldering tools without damaging your tips.
- Prevent the tip from cooling down
  Maintain tip temperature compared to cellulose sponges, which improves the productivity and quality of the solder joints.