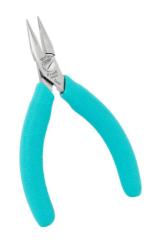

## 544D

Item No: 544D

4-3/4" ESD Safe Inside Serrated Jaw

Chain Nose Pliers

Weller Erem<sup>™</sup> Pliers are designed to ensure an accurate and sure grip every time. Manufactured with uncompromising Swiss quality and created for worldwide applications, including electronics assembly and healthcare, Weller Erem Pliers are built to last. Feel the difference with Weller Erem<sup>™</sup> – the proven choice. Every time.

## **KEY FEATURES**

- Pliers for miniature and standard electronics
- Non-reflecting surface, ESD-safe, high grade tool steel
- same as 544E, but with inside serrations