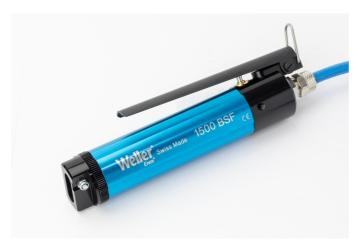

## 1500BSF

Item No: 1500BSF 5" ESD Safe Interchangeable Head Pneumatic Side and Tip Cutter

1500 Weller Erem pneumatic side cutters are light and precise. Thanks to a selection of different cutting heads they can operate extremely versatile. The cutters are suitable for cutting conventional components, soft metals or small plastic parts. The cutting heads can be interchanged easily.

## **KEY FEATURES**

- 🛟 Pneumatic cutter
- Handy, light and precise
- Extremely versatile thanks to a selection of different cutting heads
- Easily interchangeable cutting heads
- Suitable for cutting conventional components, soft metals or small plastic parts
- Pneumatic-cutter housing