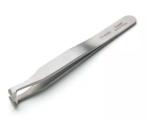

## 15AGW

Weller Erem<sup>™</sup> has a wide range of Tweezers, each designed to be strong, comfortable and precise. Manufactured with uncompromising Swiss quality and created for worldwide applications, including electronics assembly and healthcare, Weller Erem Tweezers are built to last. Feel the difference with Weller Erem<sup>™</sup> – the proven choice. Every time.

## **KEY FEATURES**

- Suitable for cutting fine, soft wires and small components
- Delivers high-precision cuts
- Hardened cutting edges for long service life

## **TECHNICAL DATA**

| Length              | 115mm                               |
|---------------------|-------------------------------------|
| Application         | Microelectronic, Medical Technology |
| Cutting Edge Length | 7.62mm                              |
| Tweezer Shape       | Narrow Oblique                      |
| UPC                 | 043127610066                        |
| Weight (Catalog)    | 0.026 kg                            |
| Case Pack Qty.      | 72                                  |
| Product Family      | Cutting Tweezers                    |