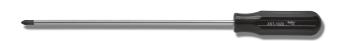

## #2 x 10" Extra-Long Super-Tru Tip Phillips® Blade Screwdriver

Item No: XST1020N

#2 x 10" Extra-Long Super-Tru Tip

Phillips® Blade Screwdriver

Weller® Xcelite® Super-Tru Tip Phillips® 1/4" Blades Screwdriver are made of bright, nickel chrome-plated blades and super-tru tips to ensure longer wear life and a reduction of damage to screw head recesses.

## **KEY FEATURES**

- Super-tru tip for longer wear life and reduction of damage to screw head recesses, especially in smaller size fasteners
- Specially treated and finished tips with black oxide for ultimate control
- Bright, nickel chrome-plated blades