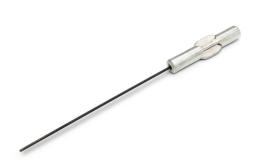

## 9961N

Item No: 9961N .048" Bristol Multi-Spline Screwdriver Blade (6-Flute)

Weller® Xcelite® 0.048" Bristol Multi-Spline Screwdriver Blade is part of the Series 99® family and designed for optimum performance.

## **KEY FEATURES**

- High-quality steel blades for optimal performance
- Compatible with all Series 99<sup>®</sup> handles
- 102 mm approximate working length
- Part of the Series 99® Blades, Shafts, and Handles family
- High-quality steel, hardened and tempered for optimum performance
- Use with Series 99® Handles which have a patented spring device that holds the shaft firmly, yet permits quick, easy insertion and removal