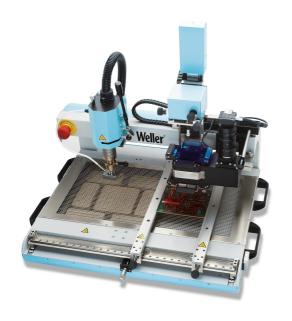

## **WQB4000SOPS 230V**

Item No: T0053370599
BGA/SMT Rework system 2300 W

## **KEY FEATURES**

- \rm 2300 W / 230 V
- BGA / SMT Rework system
- For component placement with placing system camera support

## **TECHNICAL DATA**

| Height                                     | 680mm                            |
|--------------------------------------------|----------------------------------|
| Length                                     | 692mm                            |
| Dimensions L x W x H                       | 692.0 x 580.0 x 680.0mm          |
| Air Consumption                            | 60 - 100 l/min                   |
| Compressed Air Connection (Outer Diameter) | 6.0mm                            |
| Compressed Air Connection Accessory        | Oil free, dry compressed air     |
| Compressed Air Supply (kPa/bar)            | 400 - 600 kPA / 4 - 6 bar        |
| ESD Safe                                   | Yes                              |
| Power                                      | 2300 W                           |
| Power Consumption                          | 2300 W                           |
| Space Requirements (L x W x H)             | 1099.8 x 650.2 x 680.7mm         |
| Temperature Accuracy of Top Heating        | ± 10°C, ± 18°F                   |
| Temperature Range of Bottom Heating        | 50 - 400 °C                      |
| Temperature Range of Top Heating           | 50 - 400 °C                      |
| Thermocouple Connection                    | Type-K                           |
| UPC                                        | 4003019418275                    |
| Weight (Catalog)                           | 40.00 kg                         |
| Product Family                             | BGA/QFP Soldering Station Repair |