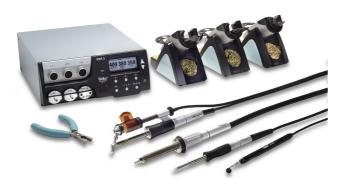

## WXR3031 Set 230V

Item No: T0053502699N 3-Channel Rework Station, 420 W (600 W)

## **KEY FEATURES**

• Power unit WXR 3, 3 channels with WXHAP 200 Hot air iron, WXDP 120 Desoldering iron and WXP 120 Soldering Iron